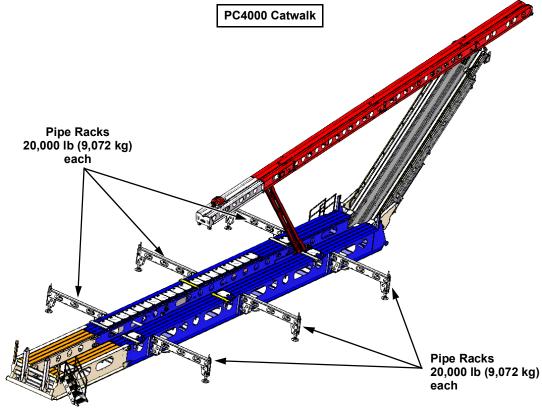

## PC4000 Pipe Rack Rating

This document clarifies the pipe rack load capacity for loading tubulars for the Automated Power Catwalk model 4000 with reinforced pipe racks.

The pipe rack design has been re-evaluated, each pipe rack has a working load rating of 20,000 lb (9,072 kg) when the tubulars are properly accommodated, and pipe rack is operated according to the product manual.

• Total catwalk pipe rack capacity utilizing all six pipe racks is 120,000 lb (54,431 kg).

Figure 1: PC4000 pipe racks

Model: PC4000 Serial #: See Affected Units

Pipe racks without reinforcement rated for 5,000 lb.