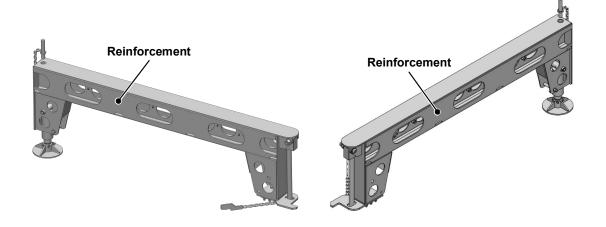

## **Affected Units**

All PC4000 Catwalks with reinforced pipe racks. See examples in Figure 2.

Reinforced pipe racks rated for 20,000 lb

Figure 2: Pipe racks with and without reinforcement

Contact RIGLINE 24/7™ if you need additional information.