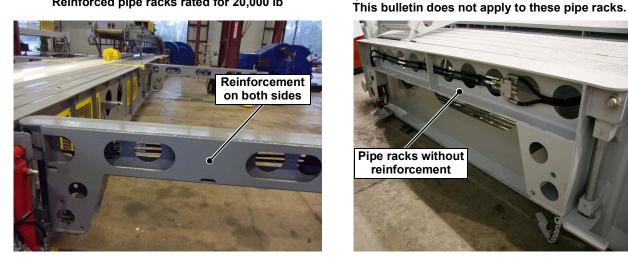

## **Affected Units**

All PC4000 Catwalks with reinforced pipe racks. See examples in Figure 2.

Reinforced pipe racks rated for 20,000 lb

Figure 2: Pipe racks with and without reinforcement

Contact RIGLINE 24/7™ if you need additional information.