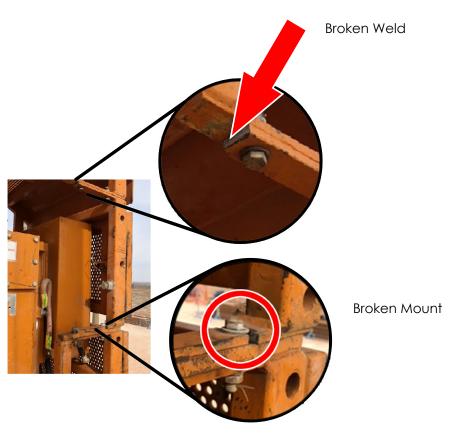

## **Inspect Guard**

Canrig advises all operators of EXI800 model top drives (upgrades and new builds) to perform an immediate visual inspection of the guard center section, concentrating on the parts of the guard where the center section fastens to the upper and lower sections.

If cracks are found, stop operations immediately. Contact RigLine 24/7™ for a remedial action plan. If no cracks are found, operations may resume. Continue to follow the daily inspection requirements as per the top drive maintenance guide.

Figure 1: Inspect Guard (EXI 800HP Shown)