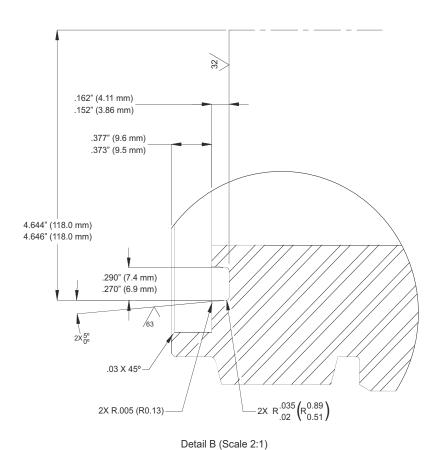

October 9, 2012

275, 350, & 500 Ton Quill Modification Section View of Washpipe Retaining Area

Figure 2: Upper Quill with New Counterbore Feature for Washout Plate

Model: 275, 350, and 500 Ton Top Drives