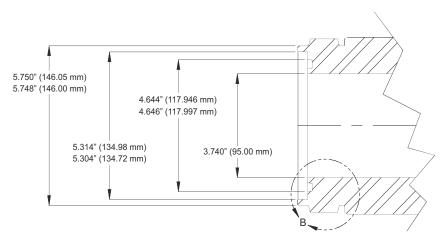

Figure 1: Quill - Cutaway View

Existing quills can also be modified to accept the washplate and extend the life of the quill. See Figure 2 on page 2 for details.

Model: 275, 350, and 500 Ton Top Drives

Serial #: N/A

October 9, 2012

275, 350, & 500 Ton Quill Modification Section View of Washpipe Retaining Area

Figure 2: Upper Quill with New Counterbore Feature for Washout Plate

Model: 275, 350, and 500 Ton Top Drives