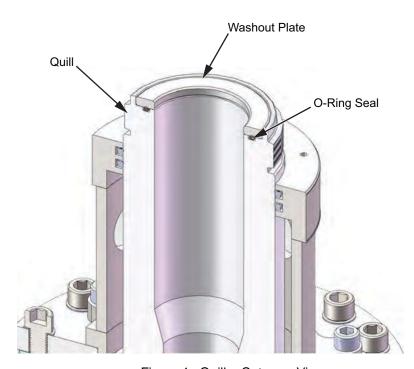

## **Issue**

There have been occurrences of drilling fluid washouts on the top of the quill that often lead to replacement of the quill. Canrig has designed an expendable washout plate to protect the quill in this situation.

## Recommendation

These parts are available for all existing 275, 350, and 500 ton top drives. If needed, the replacement parts can be ordered through RigLine 24/7<sup>™</sup> Support. See Figure 1 for identification of required parts and refer to the tables on page 3 for specific part information.

Figure 1: Quill - Cutaway View

Existing quills can also be modified to accept the washplate and extend the life of the quill. See Figure 2 on page 2 for details.

Model: 275, 350, and 500 Ton Top Drives

Serial #: N/A